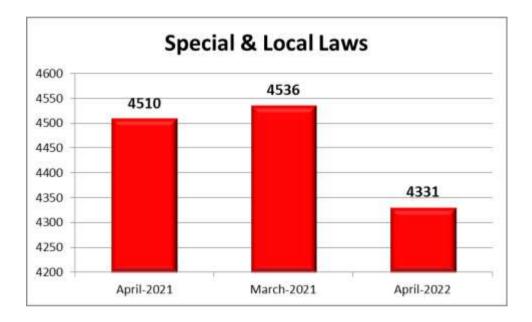

### 8. Special & Local Laws

4331 cognizable cases were registered under Special & Local Laws during the month as against 4536 cases in the previous month and 4510 cases in the corresponding month of previous year.

| Month | Year | Special & Local Laws |
|-------|------|----------------------|
| April | 2022 | 4331                 |
| March | 2022 | 4536                 |
| April | 2021 | 4510                 |

There is a decrease in the number of cognizable cases reported during the month under Special & Local Laws when compared to the cases of previous month and to the corresponding month of the previous year.