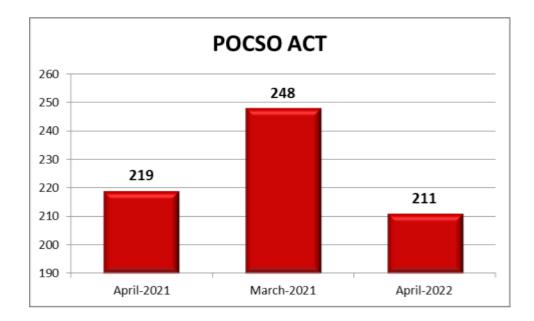

## 10. Protection of Children from Sexual Offences Act (POCSO)

211 cases of POCSO were reported during the current month as against 248 cases in the previous month and 219 in the corresponding month of previous year.

| Month | Year | POCSO |
|-------|------|-------|
| April | 2022 | 211   |
| March | 2022 | 248   |
| April | 2021 | 219   |

There is a decrease in the reported cases under the head POCSO during the current month when compared to the cases of previous month and to the corresponding month of previous year.