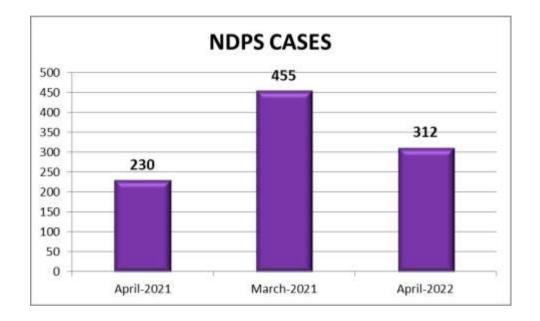

## 17. Narcotic Drugs & Pshycotropic Substances (NDPS)

312 cases were reported during the current month under this head as against 455 cases in the previous month and 230 cases in the corresponding month of previous year.

| Month | Year | NDPS Cases |
|-------|------|------------|
| April | 2022 | 312        |
| March | 2022 | 455        |
| April | 2021 | 230        |

There is a decrease in the reported cases under NDPS Cases during the current month when compared to the reported cases of previous month and an increase when compared to the corresponding month of previous year.