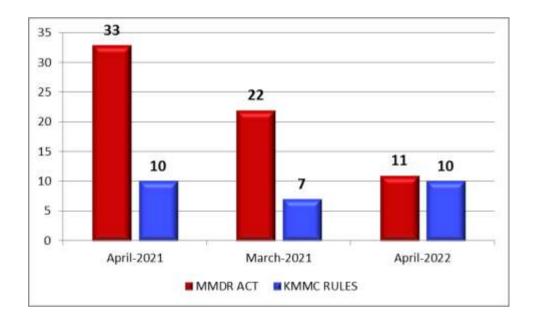

## 15. <u>Mines and Minerals (Development & Regulation) Act & Karnataka Minor</u> <u>Mineral Consistent Rules</u>

11 cases of MMDR were reported during the current month under this head as against 22 cases in the previous month and 33 cases in the corresponding month of previous year.

10 cases of KMMCR reported during the current month as against 7 cases in the previous month and 10 cases in the corresponding month of previous year.

| Month | Year | MMDR Act | KMMC Rules |
|-------|------|----------|------------|
| April | 2022 | 11       | 10         |
| March | 2022 | 22       | 7          |
| April | 2021 | 33       | 10         |

There is a decrease in the reported cases under MMDR during the current month when compared to the reported cases of previous month and to the corresponding month of previous year.

There is an increase in the reported cases under KMMCR during the current month when compared to the reported cases of previous month and no change in the corresponding month of previous year.