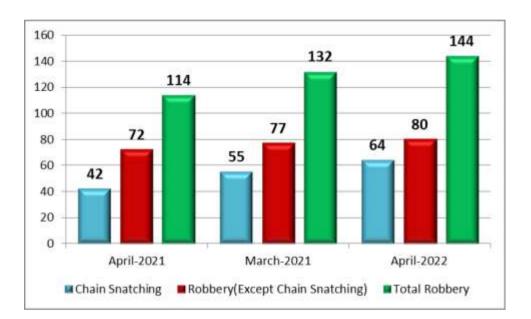

#### 3. <u>Robbery</u>

144 cases of Robbery were reported during the current month (including 64 chain snatching cases) as against 132 cases (55 cases of Chain snatching) in the previous month and 114 cases (42 cases of Chain snatching) in the corresponding month of previous year.

| Month | Year | Chain<br>Snatching | Robbery (Except<br>Chain Snatching) | Total Robbery |
|-------|------|--------------------|-------------------------------------|---------------|
| April | 2022 | 64                 | 80                                  | 144           |
| March | 2022 | 55                 | 77                                  | 132           |
| April | 2021 | 42                 | 72                                  | 114           |

There is an increase in the number of cases reported during the current month under the head Robbery when compared to the cases of previous month and to the corresponding month of previous year.

There is an increase in the number of cases reported during the current month under Chain Snatching when compared to the cases of previous month and to the corresponding month of previous year.