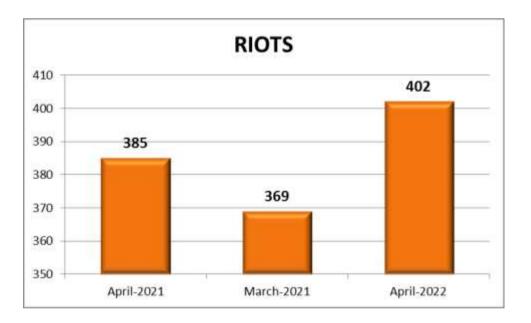

## 6. <u>Riots</u>

402 cases were reported during the current month under the category Riots as against 369 cases in the previous month and 385 cases in the corresponding month of previous year.

| Month | Year | Riots |
|-------|------|-------|
| April | 2022 | 402   |
| March | 2022 | 369   |
| April | 2021 | 385   |

There is an increase in the number of cases reported under this head during the month, when compared to the cases of previous month and to the corresponding month of previous year.