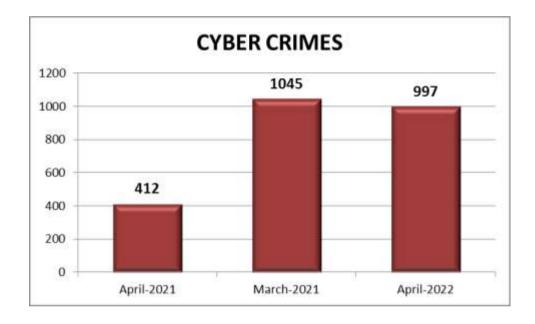

## 13. Cyber Crimes (Information Technology Act)

997 cases were reported during the current month under this head as against 1045 cases in the previous month and 412 cases in the corresponding month of previous year.

| Month | Year | Cyber Crimes |
|-------|------|--------------|
| April | 2022 | 997          |
| March | 2022 | 1045         |
| April | 2021 | 412          |

There is a decrease in the reported cases under Cyber Crimes during the current month when compared to the reported cases of previous month and an increase when compared to the corresponding month of previous year.