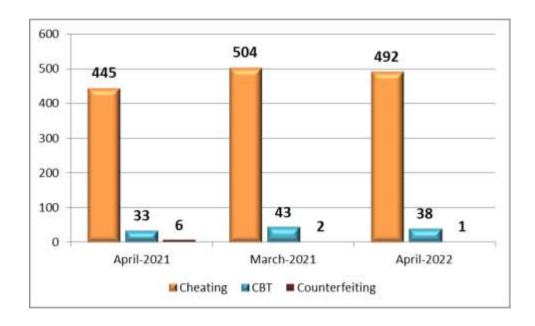

## 14. Economic Offences (Criminal Breach of Trust, Cheating, Counterfeiting)

531 cases were reported during the current month under Economic Offences (Criminal Breach of Trust-38, Cheating-492 and Counterfeiting-1) as against 549 cases during the previous month and 484 cases in the corresponding month of previous year.

| Month | Year | Economic Offences |
|-------|------|-------------------|
| April | 2022 | 531               |
| March | 2022 | 549               |
| April | 2021 | 484               |

There is a decrease in the reported cases under economic offences during the current month when compared to the reported cases of previous month and an increase when compared to the corresponding month of previous year.