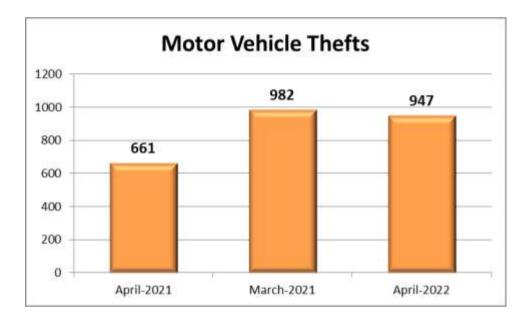

## 16. Motor Vehicles Theft cases

947 cases were reported during the current month under this head as against 982 cases in the previous month and 661 cases in the corresponding month of previous year.

| Month | Year | Motor Vehicles Theft<br>Cases |
|-------|------|-------------------------------|
| April | 2022 | 947                           |
| March | 2022 | 982                           |
| April | 2021 | 661                           |

There is a decrease in the reported cases under Motor Vehicles Theft cases during the current month when compared to the reported cases of previous month and an increase when compared to the corresponding month of previous year.