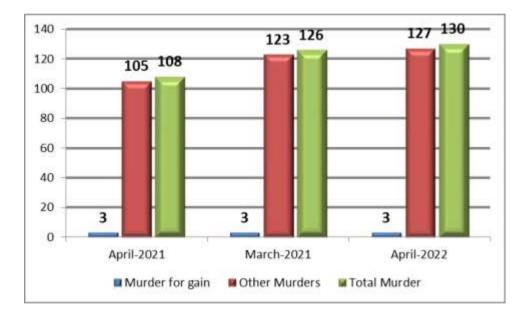

#### 1. Murder

As per the review for the month 130 cases of Murder were reported (including 3 cases of Murder for gain) as against 126 Murder cases (3 cases of Murder for gain has been reported in last month) in the previous month & 108 Murder cases (3 cases of Murder for gain) in the corresponding month of previous year.

| Month | Year | Murder for gain | Other<br>Murders | Total Murder |
|-------|------|-----------------|------------------|--------------|
| April | 2022 | 3               | 127              | 130          |
| March | 2022 | 3               | 123              | 126          |
| April | 2021 | 3               | 105              | 108          |

There is an increase in the reported cases of Murder during the current month when compared to the cases of previous month and to the corresponding month of previous year. There is no change in the reported cases of Murder for gain during the current month when compared to the cases of previous month and to the corresponding month of previous year.