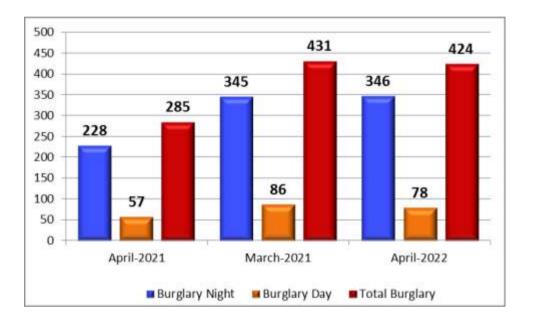

## 4. Burglary

424 cases of Burglary were reported during the month as against 431 cases in the previous month and 285 cases during the corresponding month of previous year.

| Month | Year | <b>Burglary Night</b> | <b>Burglary Day</b> | Total |
|-------|------|-----------------------|---------------------|-------|
| April | 2022 | 346                   | 78                  | 424   |
| March | 2022 | 345                   | 86                  | 431   |
| April | 2021 | 228                   | 57                  | 285   |

There is a decrease in the number of cases reported during the current month under the head burglary, when compared to the reported cases of previous month and an increase when compared to the corresponding month of previous year.