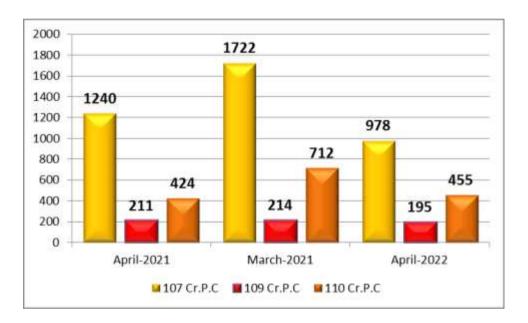

#### 12. Preventive Action Report

978, 195 & 455 cases u/s 107, 109 & 110 Cr.PC. respectively have been booked during the current month as against 1722, 214 & 712 cases in the previous month and 1240, 211 & 424 cases in the corresponding month of last year.

|       | No. and |           | <b>T</b> . 4 . 1 |           |       |
|-------|---------|-----------|------------------|-----------|-------|
| Month | Year    | 107 Cr.PC | 109 Cr.PC        | 110 Cr.PC | Total |
| April | 2022    | 978       | 195              | 455       | 1628  |
| March | 2022    | 1722      | 214              | 712       | 2648  |
| April | 2021    | 1240      | 211              | 424       | 1875  |

- Under sec 107 Cr.PC. less number of cases have been booked during the current month when compared to the previous month and to the corresponding month of previous year.
- Under Sec.109 Cr.PC. less number of cases have been booked during the current month when compared to the cases of previous month and to the corresponding month of previous year.
- Under 110 Cr.PC. less number of cases have been booked when compared to the previous month and more when compared to the corresponding month of previous year.