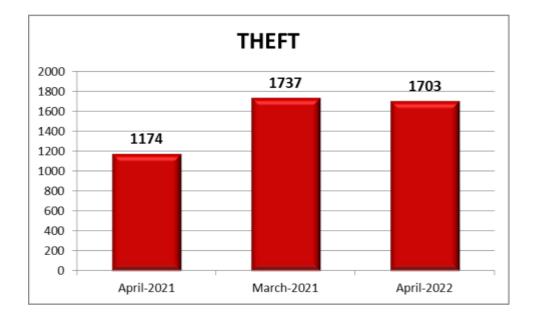

## 5. <u>Theft</u>

1703 cases of Theft were reported during the month as against 1737 cases in the previous month and 1174 cases in the corresponding month of previous year.

| Month | Year | Reported |
|-------|------|----------|
| April | 2022 | 1703     |
| March | 2022 | 1737     |
| April | 2021 | 1174     |

There is a decrease in the number of cases reported during the current month under the head theft when compared to the cases of previous month and an increase when compared to the corresponding month of previous year.