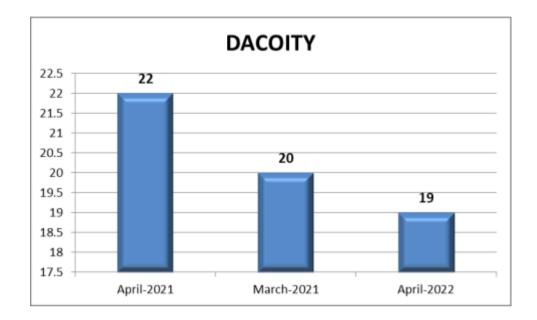

## 2. Dacoity

19 cases of Dacoity were reported during the current month as against 20 cases in the previous month and 22 cases in the corresponding month of previous year.

| Month | Year | Dacoity Cases |
|-------|------|---------------|
| April | 2022 | 19            |
| March | 2022 | 20            |
| April | 2021 | 22            |

There is a decrease in the reported cases of Dacoity during the current month when compared to the cases of previous month and to the corresponding month of previous year.

The unit wise break up of Dacoity cases for the month under review is as follows:-