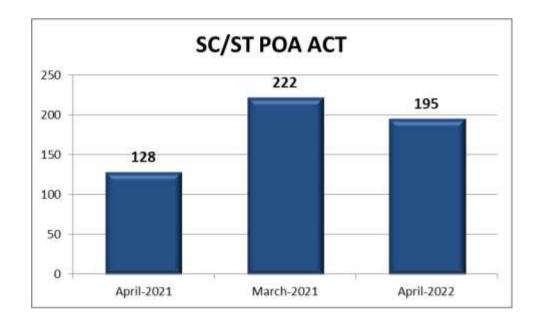

## 11. Crimes under SC/ST POA Act

195 cases were reported during the current month under this head as against 222 cases in the previous month and 128 cases in the corresponding month of previous year. (Details are mentioned at Page No.24)

| Month | Year | SC/ST POA Act |
|-------|------|---------------|
| April | 2022 | 195           |
| March | 2022 | 222           |
| April | 2021 | 128           |

There is a decrease in the reported cases under Crime against SC/ST during the current month when compared to the reported cases of previous month and an increase when compared to the corresponding month of previous year.