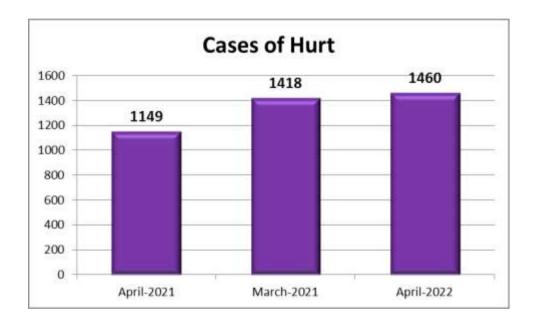

## 7. <u>Hurt</u>

1460 cases were reported during the current month under the category Hurt as against 1418 cases in the previous month and 1149 cases in the corresponding month of previous year.

| Month | Year | Cases of Hurt |
|-------|------|---------------|
| April | 2022 | 1460          |
| March | 2022 | 1418          |
| April | 2021 | 1149          |

There is an increase in the number of cases reported under this head during the month, when compared to the cases of previous month and to the corresponding month of previous year.