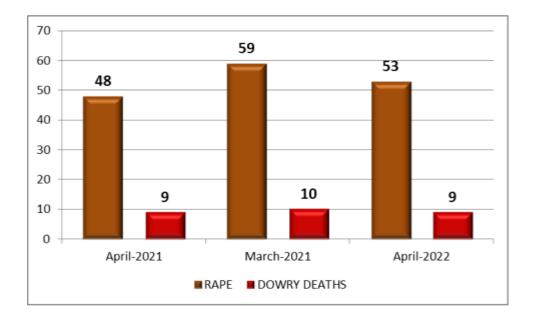

## 9. Crime against Women (Rape & Dowry Death)

53 cases of Rape have been reported during the month as against 59 cases in the previous month and 48 cases in the corresponding month of previous year. 9 cases of Dowry Death have been reported during the current month, as against 10 cases in the previous month and 9 cases in the corresponding month of previous year. (Note: Other Crimes against Women are mentioned in Page No.22)

| Month | Year | Rape | Dowry Death |
|-------|------|------|-------------|
| April | 2022 | 53   | 9           |
| March | 2022 | 59   | 10          |
| April | 2021 | 48   | 9           |

There is a decrease in the reported cases under Rape during the current month when compared to the previous month and an increase when compared to the corresponding month of previous year.

There is a decrease in the reported cases of Dowry death during current month when compared to the previous month and no change in the corresponding month of previous year.